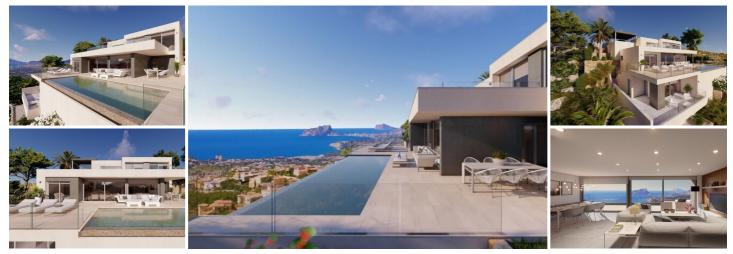

## 3 soverom Villa til salgs i Benitachell, Alicante 1.824.000€

NEW BUILD VILLA WITH THE SEAVIEWS IN CUMBRE DEL SOL

In the beautiful and an elevated location, this villa enjoys one of the most spectacular views of the Costa Blanca, views with the sea as the main protagonist, with the Peñón de Ifach and the beauty of the interior.

Villa has 3 bedrooms, one of them with an en-suite bathroom and a large dressing room, from which you can enjoy the wonderful views of the sea.

Outside, the spaces have been designed to enjoy the benevolent Mediterranean climate, with several outdoor leisure options, a large terrace, an infinity pool, barbecue, garden areas, porches, and a summer dining room. More than 170 m<sup>2</sup> to enjoy the sun of the Costa Blanca.

A perfect villa to become your new main home or to enjoy the summer or long periods, with the main floor ideal for a couple, with its en-suite bedroom, dining room, kitchen, courtesy toilet, to enjoy day to day and a second floor with two other bedrooms, for the children, the visitors, as well as a basement on the ground floor with a private terrace ideal for various uses, gym, office, cinema room, etc.