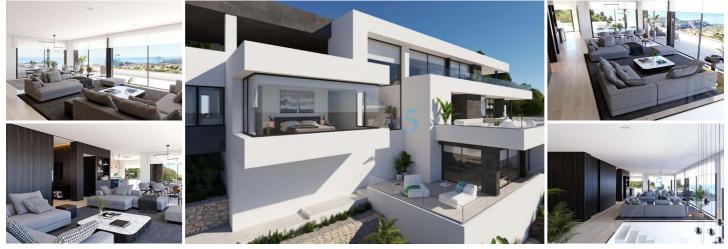

## 3 soverom Villa til salgs i El/Benitachell Poble Nou de Benitatxell, Alicante

3.671.000€

NEW BUILD LUXURY VILLA IN CUMBRE DEL SOL

New Build modern Villa located in the Cumbre del Sol Resort, an exclusive area of large luxury villas that elegantly overlook the Mediterranean Sea.

Its more than 625m<sup>2</sup> have been distributed over three floors and are subtly integrated into the environment, adapting to the natural slope of the land allowing the blue of the sea to be present at all times in almost all the house.

This property has many unique rooms to enjoy during different times of the day, but certainly if there is one that deserves a special mention is the master bedroom, a huge room bathed in natural light, distributed to enjoy the sea views at all times, located in a separate module of the house, thus preserving its privacy from the more public areas.

The main terrace of more than 91m<sup>2</sup> is dominated by an infinity pool with beach effect access, creating an oasis of relaxation. Completing the set of outdoor areas is a porch that houses one of the summer dining rooms, prepared to install a barbecue, all surrounded by landscaped areas, with natural stone walls, undoubtedly an idyllic setting to enjoy the outdoors.

A unique property in the Spanish Mediterranean, on the Costa Blanca North, with a design of pure lines and minimalist character, dressed in elegant materials, high quality and latest technology, awaits you in Cumbre del Sol.