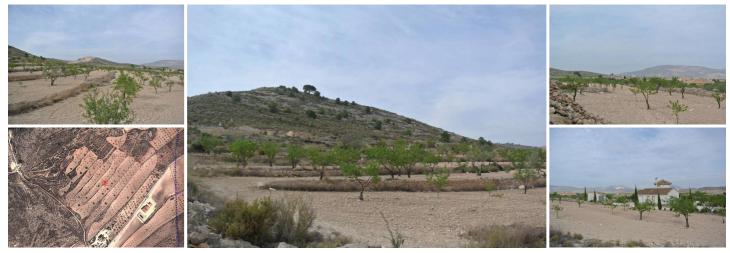

## Annen til salgs i Torrevieja, Alicante

27.995€

This is a fabulous plot situated not far from the nearest village on the side of a hill. It is just over 22,000 m<sup>2</sup> and offers fabulous views over the surrounding vineyards, orchards and regional parks. The plot itself is planted with almond trees over various terraces and both water and electricity are available in the area. This is ideal for somebody who is looking for a building plot to give them privacy with commanding views over the landscape. There are neighbours in the area, but the plot is big enough to give you as much space and privacy as you want. Access to the plot is via a track and the main town is approximately a 7/8 min drive away - the town offers all the day-to-day facilities that you might need such as 24-hour medical centre, supermarkets, sports centre complex, etc. The plot can also be an excellent investment opportunity because it has several title deeds which means that it can sold off as separate building plots. Amazing value at a greatly reduced price!We are specialists in the Costa Blanca and Costa Calida specialising in the Alicante and Murcia Inland regions with a particular emphasis on Elda, Pinoso, Aspe, Elche and surrounding areas. We are an established, well known and trusted company that has built a solid reputation amongst buyers and sellers since we began trading in 2004. We offer a complete service with no hidden charges or surprises, starting with sourcing the property, right through to completion, and an unrivalled after sales service which includes property management, building services, and general help and advice to make your new house a home. With a portfolio of well over 1400 properties for sale, we are confident that we can help, so just let us know your preferred property, budget and location, and we will do the rest.