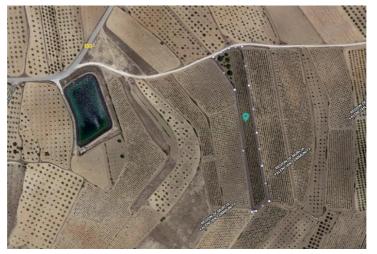

## Annen til salgs i Yecla, Murcia

27.900€

Plots in Raspay - Yecla.We have 3 plots in the same polygon of Yecla. The 3 plots total a total of 18912 square meters. They have water. Beautiful views of the mountains.Plot of 6239 m2Plot of 7050 m2Plot of 5623 m2lf you have any questions, do not hesitate to contact us to get more information. If you are looking for a plot, you are in the right place.We are specialists in the Costa Blanca and Costa Calida specialising in the Alicante and Murcia Inland regions with a particular emphasis on Elda, Pinoso, Aspe, Elche and surrounding areas. We are an established, well known and trusted company that has built a solid reputation amongst buyers and sellers since we began trading in 2004. We offer a complete service with no hidden charges or surprises, starting with sourcing the property, right through to completion, and an unrivalled after sales service which includes property management, building services, and general help and advice to make your new house a home. With a portfolio of well over 1400 properties for sale, we are confident that we can help, so just let us know your preferred property, budget and location, and we will do the rest.