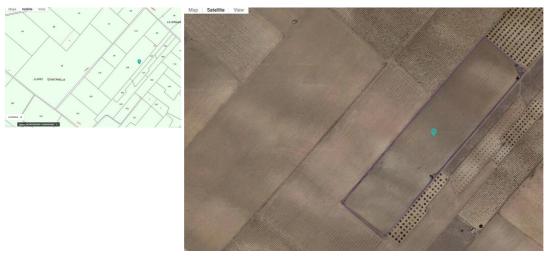

## Annen til salgs i Yecla, Murcia 19.000€

This plot has a total of 15,429 square meters. It is composed of two plots. The first plot has 12,160 square meters and the second plot has 3,269 square meters. If you have any questions, do not hesitate to contact us to get more information. If you are looking for a plot, you are in the right place. We are specialists in the Costa Blanca and Costa Calida specialising in the Alicante and Murcia Inland regions with a particular emphasis on Elda, Pinoso, Aspe, Elche and surrounding areas. We are an established, well known and trusted company that has built a solid reputation amongst buyers and sellers since we began trading in 2004. We offer a complete service with no hidden charges or surprises, starting with sourcing the property, right through to completion, and an unrivalled after sales service which includes property management, building services, and general help and advice to make your new house a home. With a portfolio of well over 1400 properties for sale, we are confident that we can help, so just let us know your preferred property, budget and location, and we will do the rest.