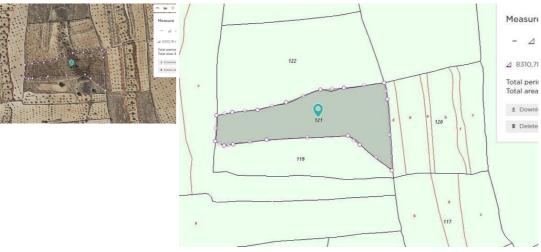

## Annen til salgs i Torrevieja, Alicante 29.995€

This legal building plot is located in Jumilla. The plot has 8310 m2 m2. You will can build your dream house in Spain, and enjoy the lovely views from this land. We are specialists in the Costa Blanca and Costa Calida specialising in the Alicante and Murcia Inland regions with a particular emphasis on Elda, Pinoso, Aspe, Elche and surrounding areas. We are an established, well known and trusted company that has built a solid reputation amongst buyers and sellers since we began trading in 2004. We offer a complete service with no hidden charges or surprises, starting with sourcing the property, right through to completion, and an unrivalled after sales service which includes property management, building services, and general help and advice to make your new house a home. With a portfolio of well over 1400 properties for sale, we are confident that we can help, so just let us know your preferred property, budget and location, and we will do the rest.

□ 0 soverom □ 0 bad □ 8.310m² Tomtestørrelse