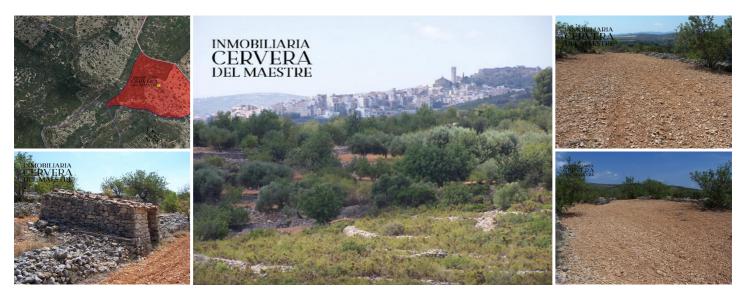

## Land til salgs i Cervera del Maestre, Castellón 40.000€

This rustic plot for building is situated near Cervera. Plot size 27,000 m2, allowed to build on plot size 1% on 1st floor & 2% on ground floor. Very good location 6 km to Cervera, 8 km to Calig, 5 km to San Jordi & to the coast approx 15-20 km. There are panoramic views of Mediterranean coast line, Cervera town & Maestrazgo mountains. A part of this land is well maintained clean and tidy & the other part just left rustic. It is mainly planted with carob trees (algarobos). The plot is situated approx 1 km from the tarmac road and accessed by a country road. There is no mains electricity, so solar panels or a generator will be required. There is no mains water. However, water is available and boreholes are very common in the area.