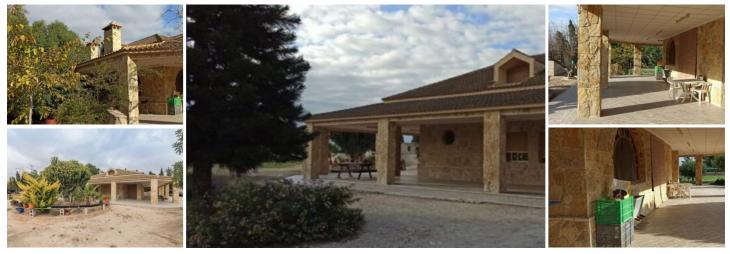

## 6 soverom Herregård til salgs i Elx/Elche, Alicante 349.000€

Rustic 2 storey country house in Elche / Valverde (Alicante), just 25 minutes from the beach with mountain views. The house consists of 6 bedrooms, 2 bathrooms, 2 toilets, a large 50m2 living room, a closed 40m2 kitchen with a chimney, a small balcony and has a living area of 500m2 and a fenced plot of 3690m2. In addition, the house has a 200m2 large covered terrace that runs around the house, central heating and air condition. In the low maintenance garden is a 70m2 garage with storage room which could be converted into a guest apartment. The house is in good condition.

Located in a very quiet area, it is just 1 km from the town of Matola, close to a supermarket and a bus stop, just 6 minutes from the beautiful town of Elche and just 25 minutes from the airport. The property has a habitability certificate.