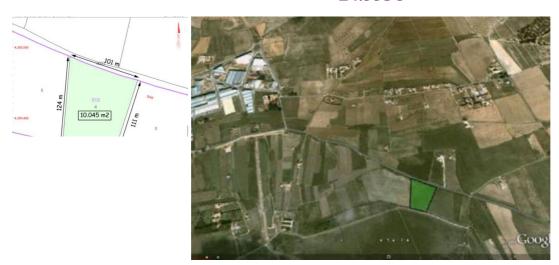

## Land til salgs i Salinas, Alicante 24.995€

Building plot of 10045 m², bordering the Laguna de Salinas Natural Park, only 1 km from the village. We are specialists in the Costa Blanca and Costa Calida specialising in the Alicante and Murcia Inland regions with a particular emphasis on Elda, Pinoso, Aspe, Elche and surrounding areas. We are an established, well known and trusted company that has built a solid reputation amongst buyers and sellers since we began trading in 2004. We offer a complete service with no hidden charges or surprises, starting with sourcing the property, right through to completion, and an unrivalled after sales service which includes property management, building services, and general help and advice to make your new house a home. With a portfolio of well over 1400 properties for sale, we are confident that we can help, so just let us know your preferred property, budget and location, and we will do the rest.