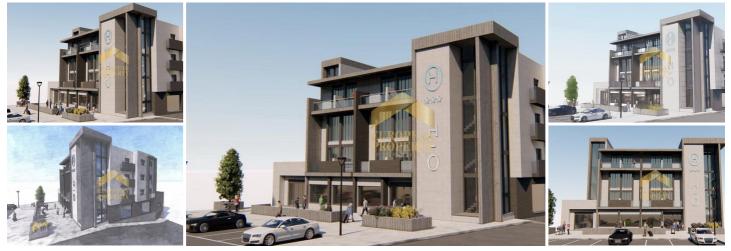

## Land til salgs i Huercal-Overa, Almería 350.000€

PLOT FOR SALE FOR A SMALL HOTEL PROJECTED IN HUÉRCAL-OVERA (ALMERIA)!!!Huércal Overa, the most important town in Levante Almería, mainly for services, with its almost 20,000 inhabitants, is completely devoid of hotels. Strategically located in the north of Andalusia, it is the last town of this, bordering Murcia, which means a large influx of visitors, merchants and people passing through. Here we want to offer you this great business opportunity to develop this small and elegant hotel just off the A7 motorway. Located next to two large supermarkets: Lidl and Mercadona, and in front of the new direct connection to the Huércal Overa Hospital, thus making the hotel a new possibility of accommodation close to it. In addition, it is located a few meters from the Huércal Overa Bus Station. Everything is designed to be a three-star hotel, small but cozy; with 33 rooms and with attention to detail, finishes and basic requirements, all in top quality. It will be made up (subject to possible changes if deemed necessary) of a basement and semi-basement as well as three floors where the reception, small dining room and bedrooms will be installed. The project is 15 years old (pending some renovations) It complies with the regulations for a 4-star hotel.Due to the building regulations approved by the city council, it would have a higher height than the rest of the buildings, so its view both inside and outside would be a factor to take into account. The site or plot has paid the tourist activity license."The services that the plot has are:"water supplyElectrical SupplyTelephonytelecommunicationsGarbage collection"Environmental and health services"Energy saving and thermical isolationAccessibilitynoise protection"Square meters that we have"Solar area: 773.50m2Occupancy: 72.69%Around 545m2 can be built on each basement, semi-basement and ground floor, as well as around 380m2 on the first, second and third floors.As an important annex, it should be noted that there is the possibility of acquiring another adjoining plot of land to expand the hotel facilities of about 1,500 m2 for development for €200,000.