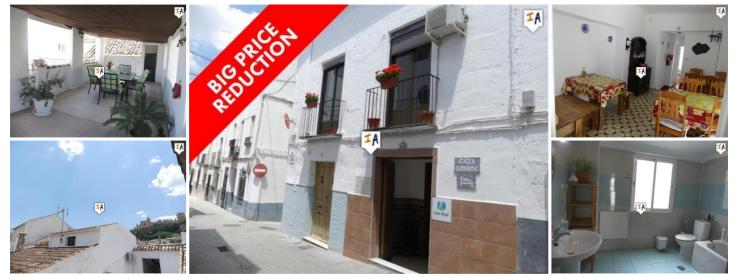

## 4 soverom Rekkehus til salgs i Alcala la Real, Jaén

79.000€

This well presented 4 Bedroom, 4 Bathroom, large family home is currently run as a successful Bed and Breakfast, licensed Casa Rural and is situated in the popular and historical City of Alcala la Real in the south of Jaen province in Andalucia, Spain. Recently reformed to a high standard with all bedrooms of a good size and each having an ensuite the property also boasts a large roof terrace with stunning views of the Castle. You enter the property in to a reception area with a good size lounge and stairs leading up to the first floor where you have 3 bedrooms, your own modern fitted kitchen with utility space and a large dining room for Guests. The stairs continue to the 2nd floor where there is a large bedroom with a double and single bed again with an ensuite shower room plus access out on to a private terrace. On this floor you also have a seating area with a small number of steps taking you out on to a large roof terrace with those special views of the Fortaleza de la Mota Castle. The property has a basement currently used for storage but could be converted in to more living or entertainment space. With air conditioning throughout, being sold furnished this townhouse is ready to move into, whether you wish to carry on the licensed Casa Rural or keep it all to yourselves, you can enjoy the warm sunshine of southern Spain and the laid back lifestyle of inland Andalucia from day one.