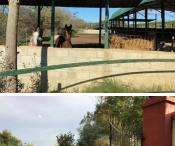

- Indoor arena of 15 x 30 metres.- Open-air arena of 20 x 40 metres.- Seven outdoor boxes of 3×3 metres.- Five 3×3 metre boxes.- Three covered corrals, with a total of 150 m<sup>2</sup>.- Saddlery- Two 3×6 metre barns, in a 100 m<sup>2</sup> shed.- Barn-Hydroponic cultivation room and feed room.- Hay and straw storage shed of 100 m<sup>2</sup>.- Treatment room for veterinary examinations.- Walker for three horses.