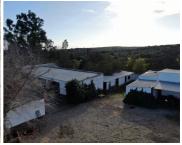

## 6 soverom Herregård til salgs i Burguillos, Sevilla 650.000€

This charming equestrian estate in the area of Burguillos, only 30 minutes from Seville, has it all: great equestrian facilities, a main house with an area of 280 m<sup>2</sup>, a porch and well-sized swimming pool complete with bar area, a private garden, a 70m² house for the stablekeepers, warehouses, a storage room, a large garage of 40 m², a workshop of 70 m<sup>2</sup>, and the list goes on... All for a remarkable price.

The property also has a house for the stablekeepers, which has 2 bedrooms, a kitchen, a living room, a bathroom and a 35 m<sup>2</sup> porch.

In terms of equestrian facilities, the equestrian buildings have a constructed area of approximately 650 m<sup>2</sup> and the equestrian facilities include the following:

- Indoor arena of 15 x 30 metres.- Open-air arena of 20 x 40 metres.- Seven outdoor boxes of 3×3 metres.- Five 3×3 metre boxes.- Three covered corrals, with a total of 150 m<sup>2</sup>.- Saddlery- Two 3×6 metre barns, in a 100 m<sup>2</sup> shed.- Barn-Hydroponic cultivation room and feed room.- Hay and straw storage shed of 100 m<sup>2</sup>.- Treatment room for veterinary examinations.- Walker for three horses.