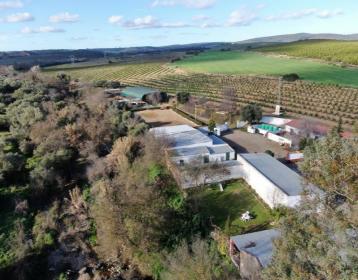

## 6 soverom Herregård til salgs i Burguillos, Sevilla 650.000€

This charming equestrian estate in the area of Burguillos, only 30 minutes from Seville, has it all: great equestrian facilities, a main house with an area of 280 m<sup>2</sup>, a porch and well-sized swimming pool complete with bar area, a private garden, a 70m² house for the stablekeepers, warehouses, a storage room, a large garage of 40 m², a workshop of 70 m<sup>2</sup>, and the list goes on... All for a remarkable price.

The main house, set on one hectare of land, comes complete with a lovely porch, a private garden and a swimming pool with bar area. This comfortable house boasts a master bedroom with ensuite bathroom and a walk-in cupboard as well as 3 more bedrooms, 2 more bathrooms, a hall, an elegant, spacious living room with wonderful wood beam ceilings, a dining room, a kitchen with large fireplace, a pantry and a games room.