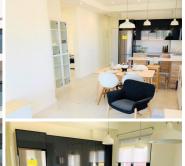

## 2 soverom Leilighet til salgs i Alhama de Murcia, Murcia 114.900€

Modern new build apartment on the middle floor offering an open-plan living/dining room with a fully fitted kitchen, 2 spacious bedrooms, 2 full bathrooms & a large balcony overlooking the communal swimming pool & landscaped garden areas.

The apartments are built with the best materials & finishes, reinforced concrete footings, climalit glazing & laminated safety glass, digital network of integrated services, video intercom with colour screen, pre-installed heating & air conditioning.