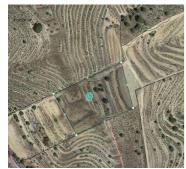

## Land Te koop in Jumilla, Murcia 22.995€

This legal building plot is located in Jumilla. The plot has 8825 m2 m2. You will can build your dream house in Spain, and enjoy the lovely views from this land. We are specialists in the Costa Blanca and Costa Calida specialising in the Alicante and Murcia Inland regions with a particular emphasis on Elda, Pinoso, Aspe, Elche and surrounding areas. We are an established, well known and trusted company that has built a solid reputation amongst buyers and sellers since we began trading in 2004. We offer a complete service with no hidden charges or surprises, starting with sourcing the property, right through to completion, and an unrivalled after sales service which includes property management, building services, and general help and advice to make your new house a home. With a portfolio of well over 1400 properties for sale, we are confident that we can help, so just let us know your preferred property, budget and location, and we will do the rest.