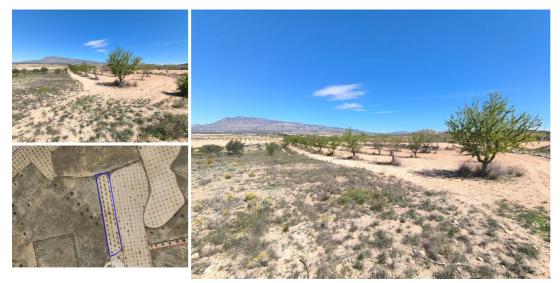

## Land Te koop in Jumilla, Murcia 13.900€

For sale: Almond orchard of app. 3640 m2, located in Jumilla municipality, 15 minutes from Pinoso. Features trees in full production. The parcel does not have water or electricity, but connection to both is possible, as the water and electricity points are just at the limits. The orchard is well-maintained, healthy, offers a wonderful investment with a quick return or source for own agricultural ventures. The parcel could NOT serve as a building plot.About the area: Murcia region in southeastern Spain is a major producer of fruits, vegetables, and nuts. Almond trees are particularly important, as Murcia's dry, warm, Mediterranean climate, and fertile soil are ideal for their cultivation. The region is one of Europe's leading producers of almonds, contributing significantly to both local and international markets.About us: We have a large portfolio of properties in the Costa Blanca and Costa Calida areas, specialising in country properties, villas, fincas, building plots and design and build options in the Alicante and Murcia regions with a particular emphasis on Elda, Monovar, Pinoso, Sax, Villena, Aspe, Fortuna, Albacete and many more surrounding areas. We have been established since 2004 and have decades of experience between the team which we bring to bear to help you find and secure your new dream home. We help you every step of the way to make sure your purchase in Spain is safe and hassle free. We are not here to sell you a property, we are here to help you realise your dream and find what is right for you. With us you are in the safest hands. Contact us now to have a no obligation chat about how you too can realise your dreams.