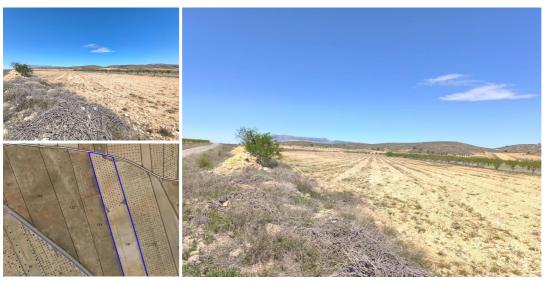

## Land Te koop in Abanilla, Murcia 89.990€

For sale: Parcel of app. 42000 m2, of which app. 15000 m2 is almond orchard in full production, rest if former vineyard, currently fallow. Land is located near Cañada de la Leña in Albanilla municipality. Parcel could serve for agricultural purposes or for a rural house construction. It currently does not have water or electricity, but both could be connected through points at the border of the parcel. Convenient access via tarmac road. There are inhabited houses in the parcel vicinity. Don't miss out on this opportunity! About the area: Murcia region in southeastern Spain is a major producer of fruits, vegetables, and nuts. Almond trees are particularly important, as Murcia's dry, warm, Mediterranean climate, and fertile soil are ideal for their cultivation. The region is one of Europe's leading producers of almonds, contributing significantly to both local and international markets. About us: We have a large portfolio of properties in the Costa Blanca and Costa Calida areas, specialising in country properties, villas, fincas, building plots and design and build options in the Alicante and Murcia regions with a particular emphasis on Elda, Monovar, Pinoso, Sax, Villena, Aspe, Fortuna, Albacete and many more surrounding areas. We have been established since 2004 and have decades of experience between the team which we bring to bear to help you find and secure your new dream home. We help you every step of the way to make sure your purchase in Spain is safe and hassle free. We are not here to sell you a property, we are here to help you realise your dream and find what is right for you. With us you are in the safest hands. Contact us now to have a no obligation chat about how you too can realise your dreams.