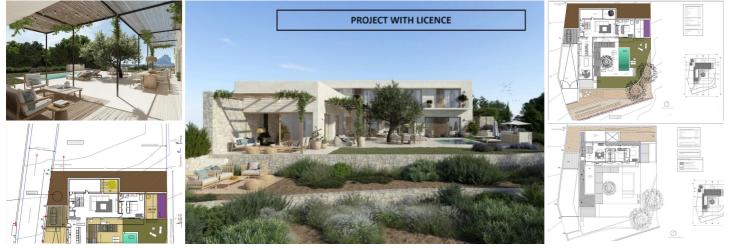

## 4 slaapkamer Villa Te koop in Calpe, Alicante

2.450.000€

This beautiful Mediterranean new build villa is located on a sloping plot of 1079 m2 which coincides with an excellent south-east orientation and offers beautiful views of the sea and the Peñon de Ifach. The exceptional thing about this plot is that it borders rustic land, so we have a house on urban land with the feeling of living in a Mediterranean forest with sea views. The decision was made to move as little earth as possible and to blend the villa into the natural relief of the plot. The house is designed in an L-shape which frees up the maximum space within the plot. One wing has two floors, the other only one. All rooms have a south or east orientation and enjoy extraordinary views of the sea and a Mediterranean forest. The house has a strong link with the outdoor spaces, the interior merges with the outside and this brings nature into the house. The outdoor areas are occupied most months of the year as an extension of this house. In the east wing of the ground floor there is the heart of the house, the kitchen overlooking the garden and pool, the dining room and a living room with fireplace, all this space is connected to the outside with bright, traditional Mediterranean verandas covered with reed. The south wing houses on the ground floor an attractive and spacious living room that is very open to the outside, but also opens onto an English patio, which gives us exceptional cross ventilation and great spatial richness. This light source also illuminates a multi-functional space, ideal for a music room, gym, yoga practice, games room... or the owner's dream. From the large living room you can access the master suite, giving you independence from the rest of the upstairs bedrooms. This bedroom has an attractive layout, where the dressing room and the bathroom connect in a circular manner without having to pass through the rest area, but the most attractive aspect is without a doubt the private connection from this suite with again a covered terrace with a Mediterranean veranda and view of the pine forest and the sea. leads, with two bedrooms and three bathrooms, linked to a continuous balcony overlooking the sea and the Ifach Rock. Finally, a living area (which can be converted into a third bedroom) with access to two opposite terraces, again cross ventilation runs through the house. More information on request.