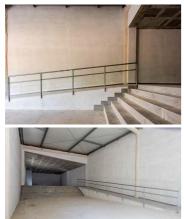

## Commercieel vastgoed Te koop in Son Servera, Mallorca 3.000.000€

Located in a strategic area of the Son Servera-Cala Millor highway, this large industrial warehouse offers excellent accessibility and visibility, making it an ideal option for both businesses and investors. Its proximity to two of the most important urban centers in the region ensures a constant flow of clients and suppliers. The warehouse is divided into four large commercial premises, distributed over two floors, each with specific characteristics that ensure its functionality and versatility. Low level: Commercial Premises: Two premises of 370 m<sup>2</sup> and 280 m<sup>2</sup> respectively. An additional storage space of 280 m<sup>2</sup>. Each location has a 52 m<sup>2</sup> covered porch, ideal for various commercial activities. Ample parking space with capacity for 67 cars, offering convenience to customers and employees. First floor: Commercial Premises: Two large premises of 410 m<sup>2</sup> and 356 m<sup>2</sup> respectively. Each location has a spacious 335 m<sup>2</sup> porch, providing an additional area for multiple uses. Two additional warehouses of 80 m<sup>2</sup> and 115 m<sup>2</sup>, perfect for extra storage or various uses. Two of the commercial premises are already rented, guaranteeing immediate and constant profitability. Income Potential: The structure and location of the warehouse offer high income potential, making it a very attractive investment for those interested in the commercial real estate market. The price does not include the taxes corresponding to the purchase and sale of the property, nor the notary and property registration expenses. For more information or to organize a visit, do not hesitate to contact us. We are experts in the management and development of industrial and commercial properties, and we will be happy to help you explore the opportunities offered by this magnificent warehouse.