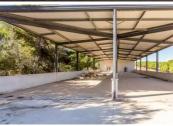

## Commercieel vastgoed Te koop in Son Servera, Mallorca 3.000.000€

Located in a strategic area of the Son Servera-Cala Millor highway, this large industrial warehouse offers excellent accessibility and visibility, making it an ideal option for both businesses and investors. Its proximity to two of the most important urban centers in the region ensures a constant flow of clients and suppliers. The warehouse is divided into four large commercial premises, distributed over two floors, each with specific characteristics that ensure its functionality and versatility. Low level: Commercial Premises: Two premises of 370 m<sup>2</sup> and 280 m<sup>2</sup> respectively. An additional storage space of 280 m<sup>2</sup>. Each location has a 52 m<sup>2</sup> covered porch, ideal for various commercial activities. Ample parking space with capacity for 67 cars, offering convenience to customers and employees. First floor: Commercial Premises: Two large premises of 410 m<sup>2</sup> and 356 m<sup>2</sup> respectively. Each location has a spacious 335 m<sup>2</sup> porch, providing an additional area for multiple uses. Two additional warehouses of 80 m<sup>2</sup> and 115 m<sup>2</sup>, perfect for extra storage or various uses. Two of the commercial premises are already rented, guaranteeing immediate and constant profitability. Income Potential: The structure and location of the warehouse offer high income potential, making it a very attractive investment for those interested in the commercial real estate market. The price does not include the taxes corresponding to the purchase and sale of the property, nor the notary and property registration expenses. For more information or to organize a visit, do not hesitate to contact us. We are experts in the management and development of industrial and commercial properties, and we will be happy to help you explore the opportunities offered by this magnificent warehouse.