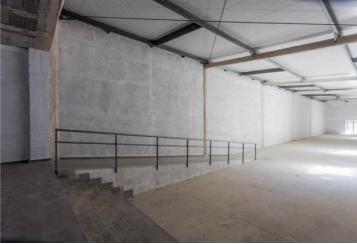

## Commercieel vastgoed Te koop in Son Servera, Mallorca 3.000.000€

Located in a strategic area of the Son Servera-Cala Millor highway, this large industrial warehouse offers excellent accessibility and visibility, making it an ideal option for both businesses and investors. Its proximity to two of the most important urban centers in the region ensures a constant flow of clients and suppliers. The warehouse is divided into four large commercial premises, distributed over two floors, each with specific characteristics that ensure its functionality and versatility. Low level: Commercial Premises: Two premises of 370 m<sup>2</sup> and 280 m<sup>2</sup> respectively. An additional storage space of 280 m<sup>2</sup>. Each location has a 52 m<sup>2</sup> covered porch, ideal for various commercial activities. Ample parking space with capacity for 67 cars, offering convenience to customers and employees. First floor: Commercial Premises: Two large premises of 410 m<sup>2</sup> and 356 m<sup>2</sup> respectively. Each location has a spacious 335 m<sup>2</sup> porch, providing an additional area for multiple uses. Two additional warehouses of 80 m<sup>2</sup> and 115 m<sup>2</sup>, perfect for extra storage or various uses. Two of the commercial premises are already rented, guaranteeing immediate and constant profitability. Income Potential: The structure and location of the warehouse offer high income potential, making it a very attractive investment for those interested in the commercial real estate market. The price does not include the taxes corresponding to the purchase and sale of the property, nor the notary and property registration expenses. For more information or to organize a visit, do not hesitate to contact us. We are experts in the management and development of industrial and commercial properties, and we will be happy to help you explore the opportunities offered by this magnificent warehouse.