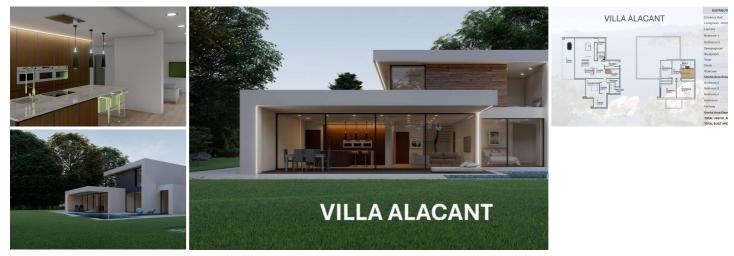

## 4 slaapkamer Villa Te koop in Pinoso, Alicante 435.000€

BUILD YOUR OWN NEW BUILD DREAM VILLA IN THE SUN!!! 1.- STRUCTURE, FAÇADE AND ENCLOSURES.Foundation footings will be laid in accordance with the recommendations of the corresponding technical projects. The structure will be of one-way reinforced concrete with joists and vaults or reticular. Solarium with ceramic floor tiles or nontrafficable flat roofs (depending on the model) will be of the inverted type with slopes for the correct evacuation of water, thermal insulation and waterproofing, with a gravel surface finish. The external enclosure will be made of autoclaved aerated concrete blocks (Ytong) or thermo-clay block rendered with water-repellent mortar in a chamber. The exterior cladding will be made with single-layer mortar. The interior lining will be of ceramic brick or laminated plasterboard on a structure of galvanised steel profiles, with thermal insulation. The technical characteristics of the materials used and their correct installation on site provide the building with thermal and acoustic insulation that has an impact on the degree of comfort of the villa.2.- COATINGS AND FINISHES. 2.1.- GENERAL FLOORING OF THE HOUSEThere is a choice of top quality porcelain stoneware flooring in a wide variety of colours, up to 20€/m2.2.2-PAINTS AND FINISHESThe walls will be painted with top-quality smooth plastic paint in a choice of several neutral shades.2.3- ROOFSThe ceilings will be finished off with a continuous suspended false ceiling made of laminated plasterboard, except for the laundry room, where a suspended ceiling will be installed, made of smooth laminated plasterboard, for maintenance of installations. All horizontal surfaces shall be painted white.2.4- INTERIOR DIVISIONSThe interior distribution of the villa will be done with ceramic partition walls or laminated plasterboards. In wet rooms, the plasterboard panels shall be water-resistant.3.- KITCHENKitchen according to project, completely furnished with high quality furniture, melamine finish in homogeneous colour with surface texture. There will be different OPTIONS of finishes to choose from. The flooring in the kitchen will be the same as the general flooring in the rest of the house. The general walls will be painted in smooth plastic paint in the same colour as the rest of the house. The worktop, in quartz agglomerate (Silestone range 1) or national granite with different COLOUR OPTIONS to choose from. The single how stainless steal or rasin sink with drainer shall be inset and the mixer tan with swivel shout

- 🖛 4 slaapkamers
- ♣ 10.000m<sup>2</sup> Perceelgrootte
- Mains Electricity
- ✓ Log Burner/Fireplace
- Blinds
- Close to schools

- 2 badkamers
- Zwembad
- Septic Tank
- Electric Boiler
- Close to shops, restaurants, ...
- Close to shops, restaurants, ...
- Close to sports facilities
- ☆ 248m<sup>2</sup> Bouwgrootte
- Mains Water
- Fitted Wardrobes
- Double Glazing
- Close To Town And Amenities
- Close to medical centre