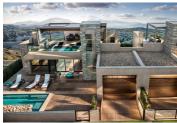

## 2 slaapkamer Appartement Te koop in La Pinilla, Murcia

159.390€

Brand new development of 327 new properties in La Pinilla, Murcia. The first phase of 177 properties will be a mixture of villas and apartments with 2 and 3 bedrooms and 2 bathrooms, all built with top quality materials and fixtures and fittings. With prices starting from just 159,390 € for a 2 bed, 2 bath apartment and villas from 186,300 €. With 3 different types of apartments and 3 models of villas to choose from, now is the time to visit this lovely new development in Murcia with wonderful views all round and just 26 kilometres from the beautiful beaches of Bolnuevo and Puerto de Mazarron and 25 kilometres from Murcia international airport. Strategically located between Murcia and Cartagena, this project provides a convenient access to a diverse range of employment opportunities, educational institutions and recreational activities. Purchase before the 15th February 2025 and your property will be fully furnished and have all white goods plus dual air-conditioning and a swimming pool all included at no extra cost. Completion of the first phase is scheduled for Q4 2027. Designed as an eco-friendly oasis, the development promotes a green, healthy lifestyle for its residents, offering a balanced and sustainable living environment. There will be two Commercial Centres over the two phases and a communal swimming pool and paddle court will be constructed during the second phase for all residents and guests to use.La Pinilla is a small village located southwest of Fuente Alamo de Murcia and the neighbouring Las Palas which shares the old Camino Real that once connected Cartagena and Lorca. Nestled at the foothills of the Sierra del Algarrobo and Sierra Espuna, it is surrounded by scenic landscapes that are perfect for hiking, cycling and walking. Mazarron is just 7 minutes away and Totana 15 minutes drive, where come 2027, the high speed train line linking Almeria, Malaga and Madrid will be completed.