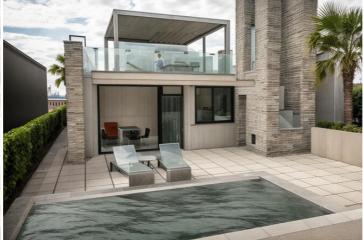

## 2 slaapkamer Appartement Te koop in La Pinilla, Murcia

159.390€

Brand new development of 327 new properties in La Pinilla, Murcia. The first phase of 177 properties will be a mixture of villas and apartments with 2 and 3 bedrooms and 2 bathrooms, all built with top quality materials and fixtures and fittings. With prices starting from just 159,390 € for a 2 bed, 2 bath apartment and villas from 186,300 €. With 3 different types of apartments and 3 models of villas to choose from, now is the time to visit this lovely new development in Murcia with wonderful views all round and just 26 kilometres from the beautiful beaches of Bolnuevo and Puerto de Mazarron and 25 kilometres from Murcia international airport. Strategically located between Murcia and Cartagena, this project provides a convenient access to a diverse range of employment opportunities, educational institutions and recreational activities. Purchase before the 15th February 2025 and your property will be fully furnished and have all white goods plus dual air-conditioning and a swimming pool all included at no extra cost. Completion of the first phase is scheduled for Q4 2027. Designed as an eco-friendly oasis, the development promotes a green, healthy lifestyle for its residents, offering a balanced and sustainable living environment. There will be two Commercial Centres over the two phases and a communal swimming pool and paddle court will be constructed during the second phase for all residents and guests to use.La Pinilla is a small village located southwest of Fuente Alamo de Murcia and the neighbouring Las Palas which shares the old Camino Real that once connected Cartagena and Lorca. Nestled at the foothills of the Sierra del Algarrobo and Sierra Espuna, it is surrounded by scenic landscapes that are perfect for hiking, cycling and walking. Mazarron is just 7 minutes away and Totana 15 minutes drive, where come 2027, the high speed train line linking Almeria, Malaga and Madrid will be completed.