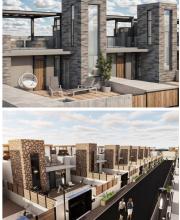

## 2 slaapkamer Appartement Te koop in La Pinilla, Murcia

159.390€

Brand new development of 327 new properties in La Pinilla, Murcia. The first phase of 177 properties will be a mixture of villas and apartments with 2 and 3 bedrooms and 2 bathrooms, all built with top quality materials and fixtures and fittings. With prices starting from just 159,390 € for a 2 bed, 2 bath apartment and villas from 186,300 €. With 3 different types of apartments and 3 models of villas to choose from, now is the time to visit this lovely new development in Murcia with wonderful views all round and just 26 kilometres from the beautiful beaches of Bolnuevo and Puerto de Mazarron and 25 kilometres from Murcia international airport. Strategically located between Murcia and Cartagena, this project provides a convenient access to a diverse range of employment opportunities, educational institutions and recreational activities. Purchase before the 15th February 2025 and your property will be fully furnished and have all white goods plus dual air-conditioning and a swimming pool all included at no extra cost. Completion of the first phase is scheduled for Q4 2027. Designed as an eco-friendly oasis, the development promotes a green, healthy lifestyle for its residents, offering a balanced and sustainable living environment. There will be two Commercial Centres over the two phases and a communal swimming pool and paddle court will be constructed during the second phase for all residents and guests to use.La Pinilla is a small village located southwest of Fuente Alamo de Murcia and the neighbouring Las Palas which shares the old Camino Real that once connected Cartagena and Lorca. Nestled at the foothills of the Sierra del Algarrobo and Sierra Espuna, it is surrounded by scenic landscapes that are perfect for hiking, cycling and walking. Mazarron is just 7 minutes away and Totana 15 minutes drive, where come 2027, the high speed train line linking Almeria, Malaga and Madrid will be completed.