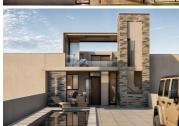

## 2 slaapkamer Appartement Te koop in La Pinilla, Murcia

159.390€

Brand new development of 327 new properties in La Pinilla, Murcia. The first phase of 177 properties will be a mixture of villas and apartments with 2 and 3 bedrooms and 2 bathrooms, all built with top quality materials and fixtures and fittings. With prices starting from just 159,390 € for a 2 bed, 2 bath apartment and villas from 186,300 €. With 3 different types of apartments and 3 models of villas to choose from, now is the time to visit this lovely new development in Murcia with wonderful views all round and just 26 kilometres from the beautiful beaches of Bolnuevo and Puerto de Mazarron and 25 kilometres from Murcia international airport. Strategically located between Murcia and Cartagena, this project provides a convenient access to a diverse range of employment opportunities, educational institutions and recreational activities. Purchase before the 15th February 2025 and your property will be fully furnished and have all white goods plus dual air-conditioning and a swimming pool all included at no extra cost. Completion of the first phase is scheduled for Q4 2027. Designed as an eco-friendly oasis, the development promotes a green, healthy lifestyle for its residents, offering a balanced and sustainable living environment. There will be two Commercial Centres over the two phases and a communal swimming pool and paddle court will be constructed during the second phase for all residents and guests to use.La Pinilla is a small village located southwest of Fuente Alamo de Murcia and the neighbouring Las Palas which shares the old Camino Real that once connected Cartagena and Lorca. Nestled at the foothills of the Sierra del Algarrobo and Sierra Espuna, it is surrounded by scenic landscapes that are perfect for hiking, cycling and walking. Mazarron is just 7 minutes away and Totana 15 minutes drive, where come 2027, the high speed train line linking Almeria, Malaga and Madrid will be completed.