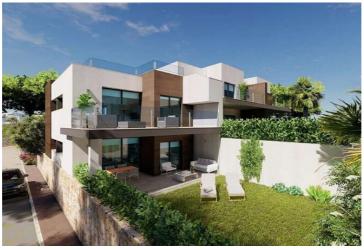

## 2 slaapkamer Appartement Te koop in Benitachell, Alicante 290.000€

New built apartments, with a modern architecture, with 2 bedrooms and 2 bathrooms, kitchen open to the living room, with various models to choose from, terrace and garden on the ground floor apartments, and solarium on the top floor, all distributed to make the most of the space, taking advantage of the Mediterranean light and offering a plus of comfort in your day to day. The equipment in the apartments are also oriented to comfort with under-floor heating, hot and cold air conditioning by conduits with thermostat in the living room, hot water by Altherma system, electrical appliances are included and a project of decoration to give them style and warmness. The communal areas are designed for relax and enjoy as a family, with pool surrounded by large terraces to enjoy the sun, playground for kids, social club, gardens and parking areas. Within a short distance to Cala del Llebeig, the urban core of Moraira and all the services that Residential Resort Cumbre del Sol is equipped with.