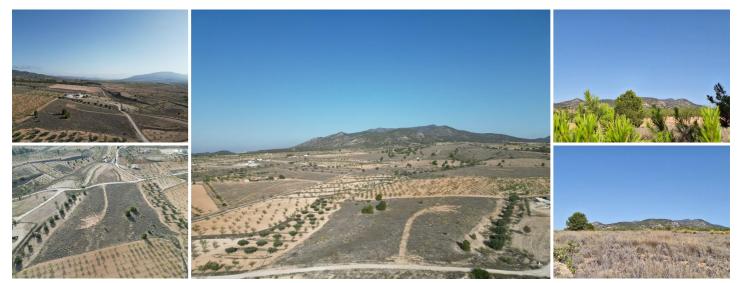

## Land Te koop in Pinoso, Alicante

49.500€

This beautiful 19,502 m<sup>2</sup> building plot is located right on the border between Alicante and Murcia, just a 5-minute drive from Pinoso. Here you will find all amenities such as stores, restaurants, bars, supermarkets, bodegas, banks and more.

The plot is situated in an elevated location, which provides stunning views of the mountains, the village of Pinoso and the surrounding almond plantations, which are annually in bloom with white and pink flowers.

There are possibilities to connect water and electricity. The plot is planted with some olive and almond trees. On the west side of the plot is the mountain Cierre del Carche, where you can enjoy beautiful hiking and mountain biking routes.