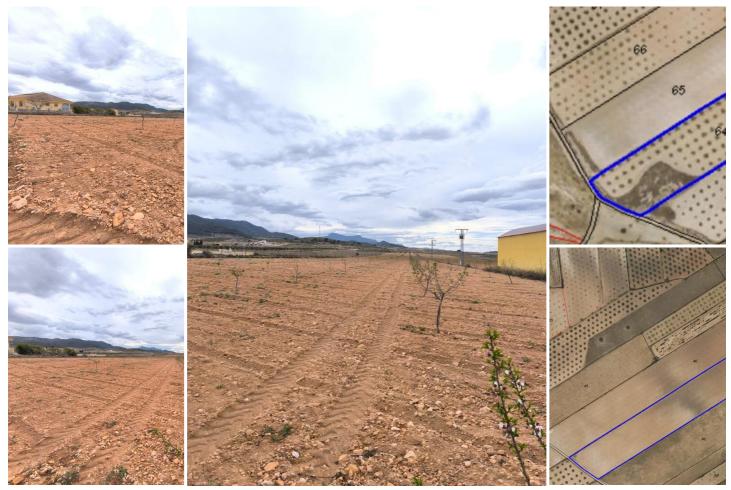

## Land Te koop in Raspay, Murcia 62.500€

For sale: Two plots near Raspay of total 35500 m2, of which app, 25500 m2 is almond orchard and 10000 m2 is olive grove. Almond orchard features hundreds of young trees, which are about to start producing almonds. The olive orchard is in full production. The trees are healthy, pruned, the orchard is well-maintained, offering a wonderful investment with a quick return or a source for own agricultural ventures. The parcel does not have electric or water connection, but points of connection are near. Due to its size and possibility of connection could serve as a potential building site near established settlement. About the area: Murcia region in southeastern Spain is a major producer of fruits, vegetables, and nuts. Almond trees are particularly important, as Murcia's dry, warm, Mediterranean climate, and fertile soil are ideal for their cultivation. The region is one of Europe's leading producers of almonds, contributing significantly to both local and international markets. About us: We have a large portfolio of properties in the Costa Blanca and Costa Calida areas, specialising in country properties, villas, fincas, building plots and design and build options in the Alicante and Murcia regions with a particular emphasis on Elda, Monovar, Pinoso, Sax, Villena, Aspe, Fortuna, Albacete and many more surrounding areas. We have been established since 2004 and have decades of experience between the team which we bring to bear to help you find and secure your new dream home. We help you every step of the way to make sure your purchase in Spain is safe and hassle free. We are not here to sell you a property, we are here to help you realise your dream and find what is right for you. With us you are in the safest hands. Contact us now to have a no obligation chat about how you too can realise your dreams.