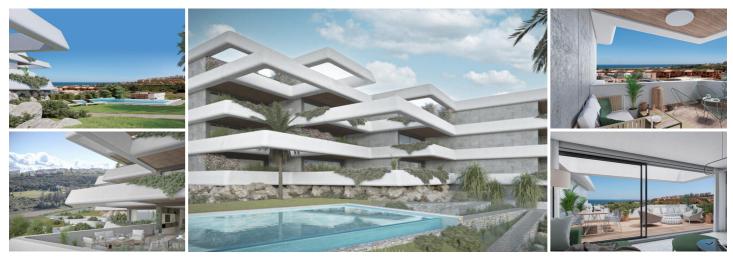

## 2 slaapkamer Appartement Te koop in Manilva, Málaga 241.500€

New Development: Prices from 241,500 € to 298,700 €. [Beds: 2 - 3] [Baths: 2 - 2] [Built size: 79.00 m2 - 102.00 m2]

44 contemporary 2 and 3-bedroom homes with excellent sea views in a privileged location within walking distance of services and the beach.

This residential complex presents a residential building of 44 exclusive homes, integrated into a unique natural environment, characterized by its excellent geographical position in terms of landscape and sea views. A contemporary architectural style residential with qualities of excellence in a magnificent location facing the Mediterranean by anyone desired.

They offer complete equipment with the best finishes. A luxury residence that integrates landscaped recreation areas with a swimming pool and private parking spaces.

2 slaapkamersZwembad

🎽 2 badkamers

✤ 79m<sup>2</sup> Bouwgrootte