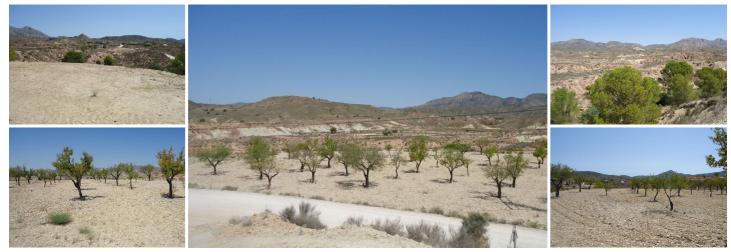

## Land Te koop in Abanilla, Murcia

26.900€

Spacious 8,424 m<sup>2</sup> buildable plot in El Tollé, Abanilla, with the possibility of water and electricity connections. The land is planted with almond trees and pines, offering a natural and peaceful setting.Located next to a public road for easy access, the property also features panoramic views, making it an excellent option for building a home or developing a personal project. If you liked this property, do not hesitate to contact us to organize a visit, we will be happy to help you!