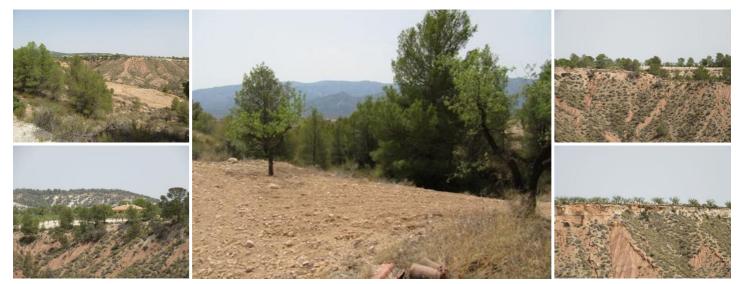

## Land Te koop in Murcia, Murcia

45.000€

Overlooking the Espuna National Park, the plot is approximately 12 kilometeres from Pliego near Mula. The plot is set on a plateau of which there are three approximately 55,000 square metres set amongst Almond and Pine trees with stunning views to the mountains and valley. A septic tank has already been installed, water and electric can be connected nearby. Plot one has already been constructed with all main services. On our plot a caravan is presently on one as is a block built store which will remain on site. Please see within our photos one of the neighbouring properties that has already been constructed to the building size specified.