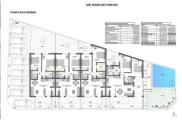

## Available Models to Suit Your Lifestyle

Garden/Ground Floor Model: Features a front terrace and a spacious rear patio, perfect for outdoor living. Penthouse Loft Model: Includes a private rooftop solarium and a front terrace, offering open views and an abundance of sunlight.

### Garden/Ground Floor Model Details

Step into a bright living space that seamlessly connects to the dining area and a fully fitted kitchen. Large sliding glass doors let in natural light, creating an open and inviting ambiance. The layout includes two spacious bedrooms, with the master bedroom boasting an en-suite bathroom, as well as a modern family bathroom.

# Penthouse Model Highlights

Access the penthouse via a private staircase leading to a large terrace. Inside, an open-plan lounge and dining area blend with a fully fitted kitchen. Two bedrooms are included, with the master bedroom offering an en-suite. A private rooftop solarium, accessible from the kitchen, provides an ideal spot for relaxation or entertaining. Additional ground-floor storage ensures convenience.