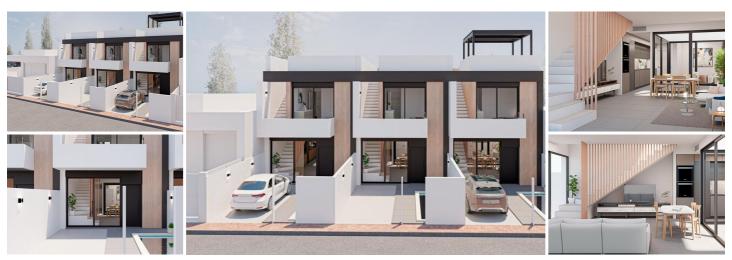

## 3 slaapkamer Gezinswoning Te koop in San Pedro del Pinatar, Murcia 289.000€

New Construction Townhouses in San Pedro del Pinatar

Luxury Townhouses Near the Mediterranean and Mar Menor

Discover this new development in San Pedro del Pinatar, Murcia, offering a prime location surrounded by essential services, sports facilities, golf courses, and stunning beaches. Located just 5 minutes from the Mediterranean Sea and the tranquil shores of the Mar Menor, this exclusive complex features three luxury townhouses designed for comfort and style.

## Modern Homes with Premium Features

Each townhouse boasts three bedrooms, two bathrooms, a private swimming pool, a spacious terrace, an interior patio, a rooftop solarium, and private parking. The properties are equipped with modern kitchens and bathrooms, pre-installed air conditioning, and high-quality finishes. Additional highlights include:

3 slaapkamers

• 91m² Perceelgrootte

✓ Gated

✓ Near Schools

✓ Air Conditioning: Pre-Installed

✓ Useable Build Space: 90 Msq.

2 badkamers

☑ Garden

Solarium: Yes

✓ Near Commercial Center

✓ Double Bedrooms: 3

Beach: 2200 Meters

★ 100m² Bouwgrootte

Private pool

✓ Number of Parking Spaces: 1

✓ Near Bus Route