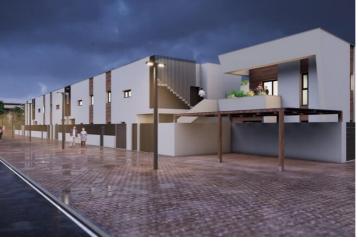

## Modern Bungalows with Exceptional Features

Discover a new residential complex in Torre-Pacheco, offering 24 stylish bungalows with 2 or 3 bedrooms. Choose between ground-floor homes with spacious terraces or first-floor units boasting private terraces and solariums. Each solarium includes a pergola, a barbecue area, and reinforced roofing, perfect for installing a jacuzzi. All homes come with a designated parking space and fully installed air conditioning, ensuring comfort year-round.

Gated

✓ Near Schools

**☑** Double Bedrooms: 3

Near Train Station

☑ Useable Build Space: 78 Msq.

88m² Bouwgrootte

✓ Solarium: Yes

Near Commercial Center