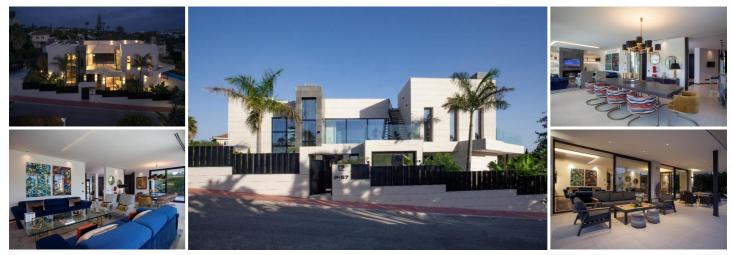

## 6 slaapkamer Villa Te koop in Nueva Andalucia, Málaga 4.995.000€

This stunning 6-bedroom villa is a masterpiece of modern architecture and technology, located in the secure and prestigious gated community of Parcelas del Golf, Nueva Andalucía. Nestled in the heart of the Golf Valley, the property is close to renowned golf courses such as Aloha Golf, Las Brisas Golf, La Quinta Golf, and Los Naranjos Golf, as well as leading international schools like Aloha College, Calpe, and Swans.

## Key Features:

Design & Innovation: Designed by a famous architect and interior designer, the villa boasts sleek, contemporary lines, spacious layouts, and luxurious finishes.

Unparalleled Security: Situated in a gated, high-security community for peace of mind.

Prime Location: Minutes from the vibrant Puerto Banús, beaches, and entertainment venues.

Interior Highlights:

Bedrooms: Six spacious bedrooms, each with an en-suite bathroom, offering plenty of space for family and guests. The spectacular master suite occupies an entire floor for ultimate privacy and luxury.

Kitchen & Living Spaces: An open-plan, fully equipped kitchen flows seamlessly into expansive living areas, perfect for entertaining.

Technology: The home features a state-of-the-art intelligent automation system for lighting, climate, and security. Exterior Features:

Heated Pool: A large private pool for year-round enjoyment.

Terraces & Gardens: Ample outdoor spaces for relaxation and al fresco dining.

Parking: A spacious basement with room for multiple vehicles, accessible by an elevator to all levels.

This villa perfectly blends style, comfort, and functionality, offering a luxurious lifestyle in one of Marbella's most desirable locations. Percently reduced for a quick sale, this preparty is a unique expectation of the preparty of the