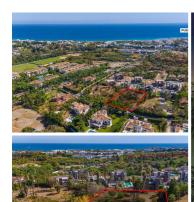

## Land Te koop in Marbella, Málaga

5.250.000€

Marbella, Puerto Banus, Building license approved! Exclusive Prime Plot for a Luxurious Near Puerto Banús

Discover a once-in-a-lifetime opportunity to acquire the largest and final available plot in the prestigious Atalaya de Rio Verde community. Located within walking distance to the world-renowned Puerto Banús, this substantial 3,607m<sup>2</sup> plot offers unmatched potential for crafting an exceptional luxury residence.

## Key Features:

Sea Views: Enjoy panoramic sea vistas from the ground level to the upper floors.

Prime Location: Set in a tranquil yet highly sought-after area, just moments from Puerto Banús' vibrant marina, designer boutiques, and fine dining.