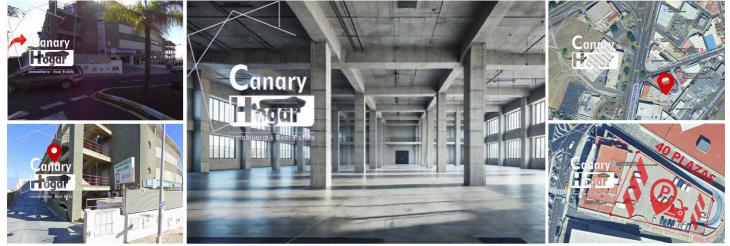

## Commercieel vastgoed voor lange termijn huur in Santa Cruz de Tenerife, Tenerife

12.600€ p.m

Unique rental opportunity: COMMERCIAL PREMISES/WAREHOUSE of 2800m<sup>2</sup> in a strategic location in Santa Cruz de Tenerife, in one of the most strategic and peripheral areas of the city. This space is ideal for logistics companies, commercial distribution, or any business that requires a large and well-connected premises.~~Main features:~~Area: 2800m<sup>2</sup> of open space, perfect for storage, manufacturing or distribution.~~Height: 2.7 meters high, providing a spacious and accessible environment, ideal for any type of light machinery or vertical storage.~~Structure: Built with concrete blocks and polished concrete floor, which guarantees great strength, durability and easy maintenance.~~Distribution: The interior design is practically free of pillars, which allows optimal use of space. In addition, it has several windows that allow natural light to enter, reducing the need for artificial lighting during the day and creating a pleasant work environment.~~Access: It has access for large vehicles, ideal for loading and unloading, and has several doors to facilitate the logistical flow in and out of the warehouse.~~PLUS: 40 parking spaces INCLUDED~~Prime location:~This warehouse is located in a location of high strategic value, with quick and direct access to both the south and north of the island, making it a perfect option for companies that need to move quickly between the main roads of Tenerife.~~Road connections: Just 3 minutes from the accesses to the TF-5 (North) and TF-1 (South) motorways, which facilitates transport and distribution to any point on the island, including port areas and Tenerife North airport.~~Area of influence: Located in one of the peripheral areas of Santa Cruz, with the advantage of being close to shopping centres, industrial estates and service areas, making the location ideal for suppliers, transporters and companies that need to operate in the commercial and logistics heart of Tenerife.~~Ideal for:~~-Logistics companies that need a centralised point for their distribution throughout the island.~-Commercial businesses looking for a large space for high-volume operations.~-Light manufacturing companies that require an easily accessible and manoeuvrable space for their operations.~-Also suitable for sports centres and/or gyms.~Contact us for more information or to schedule a visit.~~Your next business success is here... CONTACT US!