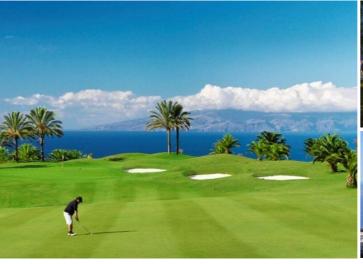

## Land Te koop in Guia de Isora, Tenerife 2.450.000€

~A residential plot located in the best area of the island of Tenerife, for you to build the villa of your dreams, which will have a spectacular view of the Atlantic, the island of La Gomera and the new golf course in the south of Tenerife.~Thanks to the characteristics of the plot, it is possible to divide it, where you can build two villas in a dream space.~~Plot area: 1,128 m²~Buildability: 40%~Maximum construction area: 576 m²~Main or characteristic use: Residential~Class: Urban~Buildability: 40%~Number of floors: 2 floors above ground level~~To buy the land: €2,450,000 with a building license.