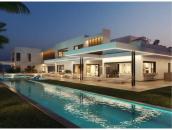

## Land Te koop in Guia de Isora, Tenerife 2.450.000€

~A residential plot located in the best area of the island of Tenerife, for you to build the villa of your dreams, which will have a spectacular view of the Atlantic, the island of La Gomera and the new golf course in the south of Tenerife.~Thanks to the characteristics of the plot, it is possible to divide it, where you can build two villas in a dream space.~~Plot area: 1,128 m²~Buildability: 40%~Maximum construction area: 576 m²~Main or characteristic use: Residential~Class: Urban~Buildability: 40%~Number of floors: 2 floors above ground level~~To buy the land: €2,450,000 with a building license.