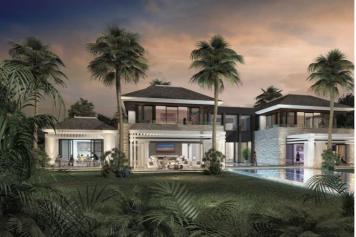

## Land Te koop in Marbella, Málaga 5.250.000€

Last Largest Plot Available in the prestigious community of Atalaya de Rio Verde!!!

Within walking distance to Puerto Banus, this substantial 3,607m2 plot offers an extraordinary opportunity. With a total buildable area of 1,878m2. (Not including Terraces, Porches, ect)

The plot comes with an Approved License and Project from the city hall, included in the asking price, by one of Marbella's renowned architect.

Can start Construction Tomorrow!

Enjoy breathtaking Sea views from ground level all the way up, making this an ideal location for a luxurious residence. The package includes architectural designs ensuring a sophisticated and stylish development.

This is a unique chance to Build a Dream home on a Large Plot in one of Marbella's Most soughtafter Locations, Combining Convenience, Prestige, Luxury, and Stunning Sea Views.

um 0 slaapkamers

🖢 0 badkamers