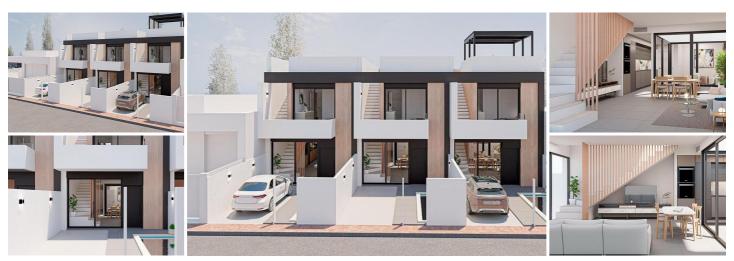

## 3 slaapkamer Gezinswoning Te koop in San Pedro del Pinatar, Murcia 289.000€

New Construction Townhouses in San Pedro del Pinatar

Luxury Townhouses Near the Mediterranean and Mar Menor

Discover this new development in San Pedro del Pinatar, Murcia, offering a prime location surrounded by essential services, sports facilities, golf courses, and stunning beaches. Located just 5 minutes from the Mediterranean Sea and the tranquil shores of the Mar Menor, this exclusive complex features three luxury townhouses designed for comfort and style.

## Modern Homes with Premium Features

Each townhouse boasts three bedrooms, two bathrooms, a private swimming pool, a spacious terrace, an interior patio, a rooftop solarium, and private parking. The properties are equipped with modern kitchens and bathrooms, pre-installed air conditioning, and high-quality finishes. Additional highlights include:

3 slaapkamers

• 91m² Perceelgrootte

✓ Garden

✓ Number of Parking Spaces: 1

✓ Double Bedrooms: 3

Solarium: Yes

Terrace: 40 Msq.

2 badkamers

Zwembad

✓ Near bus route

✓ Near Schools

✓ Near Commercial Center

✓ Useable Build Space: 90 Msq.

★ 100m² Bouwgrootte

Private Pool

✓ gated

Air Conditioning: Pre-Installed

✓ Location: Coastal

☑ Beach: 2200 Meters