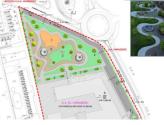

The urban conditions of the plot are:

- Buildable area: 1,31m2/m2
- Maximum occupation: 40%.
- Number of floors: 4
- Main or characteristic use:

Single residential.

Mixed Residential/Tourist - Commercial up to a maximum of 3.000m2.

The total surface area of the land is divided into:

- 2.000 m2 for private green areas
- 10.000m2 with a buildable area of 1,31m2/m2.

Total: 13.100m2 buildable area of which can be obtained:

- \* 10.100m2 for residential use. Maximum 55 dwellings in a maximum of 4 blocks.
- \* 3.000m2 of commercial / hospitality use.