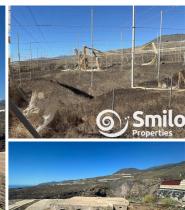

In addition, you will find a warehouse of  $18 \times 11$  square metres, perfect for storage or a commercial project, as well as four tack rooms with a total of  $18 \times 4.5$  square metres, offering numerous possibilities for use.

The property also boasts a large water pond with a capacity of five thousand five hundred pipes and five hundred litres per pipe, guaranteeing a constant and abundant supply of water.

The access to the property is completely asphalted, providing comfort and ease of transport.