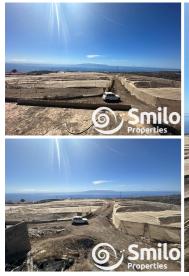

## Land Te koop in Adeje, Tenerife 650.000€

**REF 6097** 

This impressive plot of land, with an extension of 24.000 m2, has 17.500 m2 fully deeded. Located only 400 metres above sea level, it offers breathtaking panoramic sea views.

The property also boasts a large water pond with a capacity of five thousand five hundred pipes and five hundred litres per pipe, guaranteeing a constant and abundant supply of water.

The access to the property is completely asphalted, providing comfort and ease of transport.