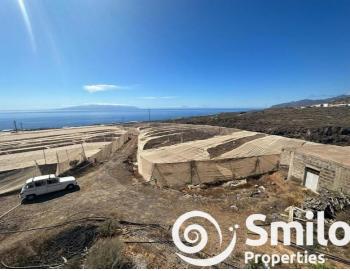

## Land Te koop in Adeje, Tenerife 650.000€

**REF 6097** 

This impressive plot of land, with an extension of 24.000 m2, has 17.500 m2 fully deeded. Located only 400 metres above sea level, it offers breathtaking panoramic sea views.

The property also boasts a large water pond with a capacity of five thousand five hundred pipes and five hundred litres per pipe, guaranteeing a constant and abundant supply of water.

The access to the property is completely asphalted, providing comfort and ease of transport.