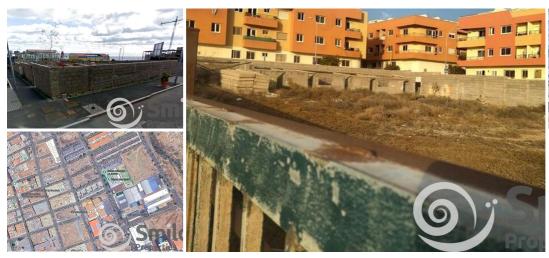

## Land Te koop in San Isidro, Tenerife

1.000.000€

We present to you a magnificent urban plot just a few meters from the Jurada sports center, completely flat.

The sensational plot has an area of 2,198.90 m2, with a buildable area of 6,596.70 m2, and is located just a few meters from Mercadona, Hiperdino, Aldi, Lidl,....

The closed building aligned to the roadway allows for a maximum occupancy of 100%, providing an excellent opportunity to maximize the efficient use of space.

This magnificent urban plot has the capacity to build approximately 80 homes that could offer a selection of 2 and 3 bedrooms, with the upper floors having sea views.

Compatible uses include hotel tourism and tertiary use for office buildings and professional offices.

0 slaapkamers

céntrico

urbano

🖢 0 badkamers

edificio con garaje

♣ 2.198m² Perceelgrootte

Iuminoso