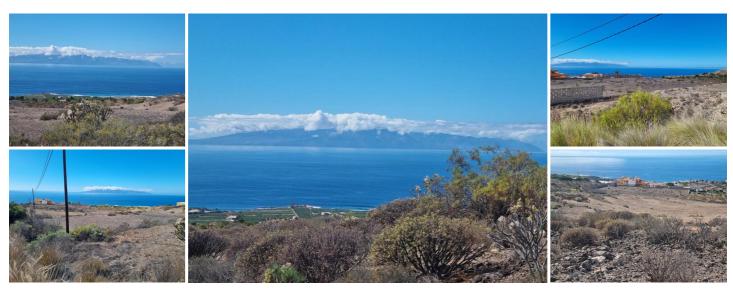

## Land Te koop in Guia de Isora, Tenerife 339.900€

Welcome to Smilo Properties, your gateway to magnificent opportunities in the south of Tenerife.

Today we are pleased to present an impressive rustic land with privileged sea views, located in the beautiful area of Eras de Llano, in the Municipality of Guía de Isora. With a vast area of 18,000 square meters and complemented by an additional 600 m2 where the water tank is located, this land is a true natural treasure.

Imagine enjoying the serenity and rural charm of agriculture while delighting in the panoramic sea views. This land gives you the opportunity to combine agricultural productivity.

The continuity of agricultural activity has been conceived in perfect harmony. This will allow you to make the most of the natural environment and its beauty.

The strategic location of this land in Guía de Isora, known for its stunning landscapes, picturesque villages, and pleasant climate year-round, will allow you to enjoy a unique experience. Here, the sea and mountains merge to create a spectacular setting.