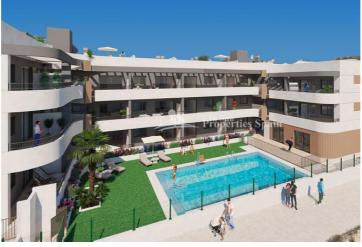

## 1 slaapkamer Appartement Te koop in Orihuela Costa, Alicante 180.000€

LOVELY APARTMENT IN MIL PALMERAS, located in a wonderful health & well-being residential complex.

This 59m2 Riomar Healthy Living Apartment consists of 1 bedroom, 1 bathroom and a 10m2 terrace. It is situated within this special complex that provides services and facilities to guarantee you the well-being you deserve. The complex is very close to the Mil Palmeras beach, between Campoamor and Torre de la Horadada, in a natural and quiet environment. It has spectacular common areas with: swimming pool with elevator, fully equipped gym, community room, exercise room, beauty room and physiotherapy room.