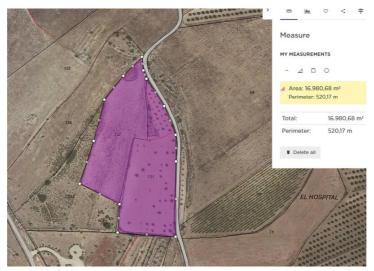

## Landhuis Te koop in Pinoso, Alicante

36.995€

Introducing a remarkable opportunity to purchase a fully legal building plot located just 5 minutes outside the charming town of Pinoso This picturesque area is surrounded by stunning vineyards and orchards, providing an idyllic backdrop with breathtaking views over regional parksThe location is ideal for those who enjoy outdoor activities such as walking and cycling, with many scenic routes to explore This is an excellent chance to build your dream home or invest in a prime piece of real estate in an up-and-coming areaThe plots come with written confirmation from the town hall that building is permitted, ensuring a hassle-free process from start to finish In addition, mains irrigation water is available, as well as electricity, internet, and telephone servicesThe town hall allows for construction of up to 2% and two levels, providing ample space to create a spacious and luxurious home With all these amenities and features, this is an opportunity not to be missed Take advantage of this chance to purchase a piece of paradise in one of the most beautiful areas of SpainWe have a large portfolio of properties in the Costa Blanca and Costa Calida areas, specialising in country properties, villas, fincas, building plots and design and build options in the Alicante and Murcia regions with a particular emphasis on Elda, Monovar, Pinoso, Sax, Villena, Aspe, Fortuna, Albacete and many more surrounding areas We have been established since 2004 and have decades of experience between the team which we bring to bear to help you find and secure your new dream home We help you every step of the way to make sure your purchase in Spain is safe and hassle free We are not here to sell you a property, we are here to help you realise your dream and find what is right for you With us you are in the safest hands Contact us now to have a no obligation chat about how you too can realise your dreams