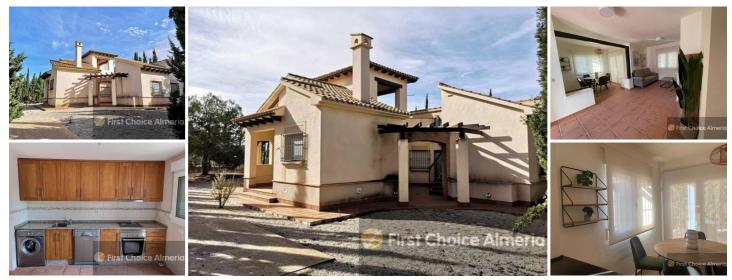

## 3 slaapkamer Villa Te koop in Fuente Alamo, Murcia 295.000€

LOS ALTOS DE LAS PALAS, LAS PALAS, FUENTE ALAMO, MURCIA, SPAINNEW 3 bedrooms, 2 family size bathrooms Villa with private garden area for sale in Los Altos de Las Palas, Murcia. This villa is the MODEL AZALEA 3D. Key features include the semi covered roof top terrace, the covered porch entrance as well the generous porch leading to the garden.At Los Altos you will discover a high-quality construction, combined with fully fitted kitchens and bathrooms. Each property comes with brand NEW FURNITURE included in the price. The indoors photos are from the show flat.Externally, you will discover generously proportioned plots, surrounded by mature spruce and Mediterranean cypress trees creating the tranquil feeling of a rural village environment. The indoors photos are from the show flat. The Region de Murcia International Airport is less than 30 minutes drive and the 5 star Golf Resort of Hacienda Del Alamo a little over 20 minutes by car. There are several coastal towns and villages with fine sandy beaches less than 30 minutes away. The stunning Mediterranean city of Cartagena is also close by and the Regional capital Murcia City 40 minutes by car.BUILDING SPECIFICATIONSBRICKWORKExterior façade enclosures with thermo clay block construction 29cm thick, finished with single-layer mortar in each colours. Interior partition walls with hollow brick construction.RENDERING AND PLASTERINGExterior surfaces rendered with single-layer mortar, rough finish. Interior surfaces will be finished with scratch finish gypsum plaster. False ceilings will be finished with plaster panels in bathrooms and toilets.ROOFSSloping roofs will be covered with curved aged tiles, with thermal insulation on the roof slab, except on porches. Flat roofs will be covered with curved aged tiles, with thermal insulation the roof slab, except on porches. Flat roofs and terraces will be waterproofed and finished with anti-slip floor tiling.FLOORINGInterior flooring will be finished with natural earthenware clay imitation tiles, 31x31cm and a skirting on the same material. Exterior flooring (pavements, porches, clothes drying areas, solarium) will be finished with antislip earthenware tiles, 31x31cm and a skirting of the same material.INTERIOR VERTICAL COATING AND LININGBathrooms will be tiled with ceramic tiles up to a maximum height of 1.30m finished with decorative border tile and the bath and showers will be tiled up to the coiling. A marble finich constrating partition will be fitted between the chower and toilet. Kitchens will be

Im 3 slaapkamers

- ✤ 850m<sup>2</sup> Perceelgrootte
- No No

- 🎽 2 badkamers
- kitchen furnished
- ✤ 180m<sup>2</sup> Bouwgrootte
- Nuevo

🔗 First Choice Almeria Onroerend goed op de markt gebracht door First Choice Almeria