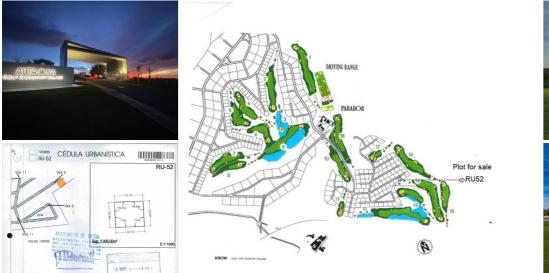

## Land Te koop in Campo de Golf, Murcia

180.000€

\*1ST LINE GOLF PLOT, for residential use in ALTAONA GOLF, with an area of 1009 m2, rectangular in shape.With a buildable area of 564,50m2 and a maximun foor print of 35%. Maximum height 6m. and 2 storeys.\*Altaona Golf and Country Village, an exclusive and secure residential estate, with 18-hole golf course, paddle, tennis court, with access to kms. of running hiking and cycling tracks; 24 / 7 private security; Club house / Restaurant; New Restaurant open now, and more services opening imminent.The resort is growing fast and increasing their properties values massively. NOW is the time to buy and build your dream home. 10 minutes to CORVERA AIRPORT, 10 minutes to the New Comercial Centre "MONTEVIDA" in La Alberca with many shops, and amenities. 15 min. to Murcia town, and 20 min. to the coast.Altaona, is the place to live, enjoying the tranquillity , in direct contact with nature, a new chapter in your live, the quality life style you deserve.