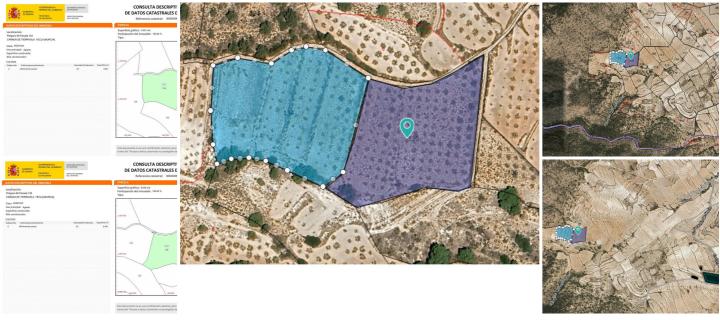

## Land Te koop in Torrevieja, Alicante 34.995€

This plot offers magnificent views over the surrounding vineyards and orchards as well as regional parks. The plot currently has just over 17,000 square metres of land - to legally build on this plot under the current rules you need 20,000 square metres - we can help you acquire the extra 3000 square metres at a very low cost to comply with the current rules. Also, there are plans to modify the current general plan which will allow you to build on 10,000 square metres - if that plan comes into force (expected in the next one to two years) then you will be able to build on the current size without any problems. The plot is currently planted with almond trees and has access via a dirt road. The small village of Raspay is approximately 3 kilometres away and the nearest large town with bars, restaurants and shops is approximately a 10 minute drive. If you are looking for peace and quiet, a get away from it all, then this is the perfect plot for you. We have been designing and building in the area for over 20 years and as such have a wealth of knowledge and experience which we can bring to bear in helping you realise your new dream home. Contact us to view this and other similar plots.