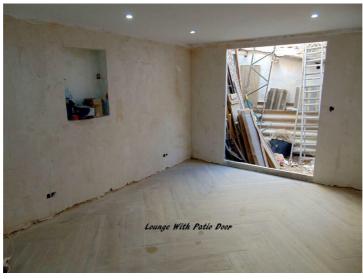

This traditional Townhouse situated in a very Quiet Cul De Sac location.

It is currently undergoing a full Modernisation and reform through out. Completion is anticipated for Late November.

We are offering Early viewings now before completion.

The property to date has had new Wood effect ceramic flooring through out.

Totally New Plumbing and A complete rewire up to current regulations.

There will be New Double Glazed Windows throughout.

Glass and steel Bannisters to the Stairs.

The New Kitchen has been fitted just waiting for the Appliances to be fitted.

2 New En-suite bathrooms are already fitted.

The outside of the Whole building will be re-rendered and the Sun terrace on the roof fully decorated and painted.