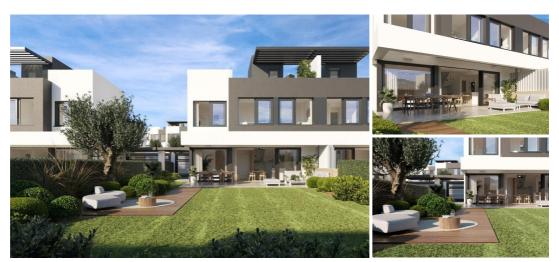

## 3 slaapkamer Landhuis Te koop in Estepona, Málaga 630.000€

Serene Atalaya is an exclusive residential consisting of 50 contemporary style semi-detached villas consisting of large living room, open kitchen furnished and equipped with top brand appliances, 3 bedrooms or 2 large bedrooms, 2 or 3 bathrooms, terrace and garden.\n\The homes enjoy excellent views and orientation to enjoy the sun until sunset and magnificent landscaped communal areas composed of two saltwater pools, one of them for children and with beach type access.\n\nlts location, next to the Atalaya Golf & Country Club, close to shopping areas and with Puerto Banus within walking distance, is ideal for families looking for a detached house with garden without giving up being well connected to the best services of the Costa del Sol.