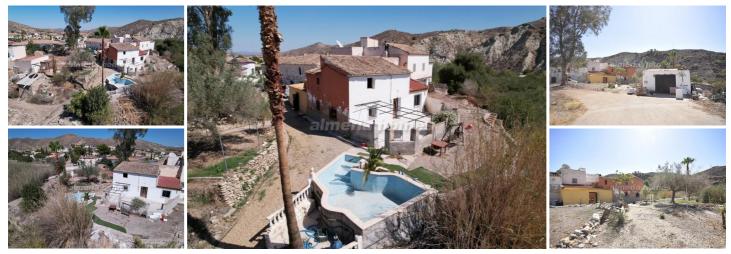

## 5 slaapkamer Landhuis Te koop in Arboleas, Almería 145.000€

Exclusively presented by Almeria Homes is this spacious semi-detached country house located in a prime position offering fantastic views, just a short drive from Arboleas. Set on an approximately 850 m<sup>2</sup> plot, the property offers plenty of potential with 5 bedrooms, 2 bathrooms, and a floor area of approximatelty 200 m<sup>2</sup>. While it does require some renovation, the structure is in good condition, giving you the opportunity to create something truly special.

Upon arrival, you'll find a large detached garage of approximately 30 m<sup>2</sup> offering space for storage and parking. By the garage there is a driveway offering ample space for parking. The driveway is flanked by a lovely garden with a mature eucalyptus tree and a rockery border. Across the driveway, there's an above-ground plunge pool with excellent views, as well as a garden area perfect for seating or further landscaping.

At the front of the house, an enclosed marble-paved terrace offers ample seating space and spectacular views. The front door opens into a large entrance hall with traditional wooden beams. To the left is a kitchen that has been newly rendered, and to the right is a double bedroom. Moving further, you enter a spacious living room with a feature fireplace, wooden beams, and a ceiling fan. Off the living room is a small room that could serve as an office, leading to a shower room. There's also an inner hall providing access to a private courtyard and the large master bedroom with an en-suite shower room and air conditioning.

Upstairs, the first floor features three more bedrooms, all with wooden beams. One of these is exceptionally large and offers enough space to add an en-suite, complete with air conditioning.

The gardens and exterior of the property would benefit from some updates, but with a bit of imagination, this house could become a stupping family home or even a charming P&P.