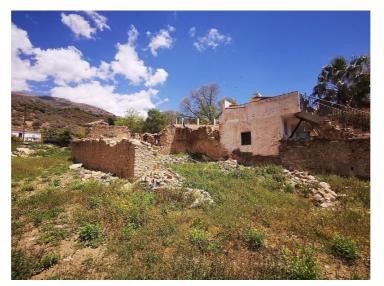

## Land til salgs i Periana, Málaga 75.000€

Parcela Cortijo Blanco is a fantastic sized , mostly level plot of 2400m2 with direct access off a main road at the top near to where the ruin sits. Peaceful and quiet this plot has much potential and the buyer with the right ideas could transform this into an idyllic setting for a well sized new build property with extensive gardens and a pool with lake and mountain views. We estimate that a total invenstment of 230,000 euros could leave you with a property worth 325,000€ in todays current market. The key point apart from the access, views and build size is the plot size as most buildable plots are a maximum 1000m2 which makes this all the more interesting at 2400€ of usable land!!!!!.