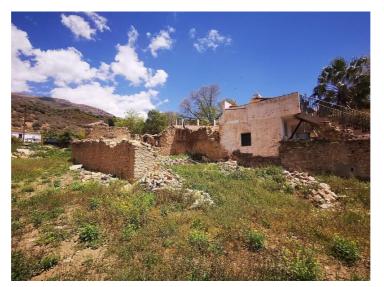

## Land Te koop in Periana, Málaga 75.000€

Parcela Cortijo Blanco is a fantastic sized , mostly level plot of 2400m2 with direct access off a main road at the top near to where the ruin sits. Peaceful and quiet this plot has much potential and the buyer with the right ideas could transform this into an idyllic setting for a well sized new build property with extensive gardens and a pool with lake and mountain views. We estimate that a total invenstment of 230,000 euros could leave you with a property worth 325,000€ in todays current market. The key point apart from the access, views and build size is the plot size as most buildable plots are a maximum 1000m2 which makes this all the more interesting at 2400€ of usable land!!!!!.