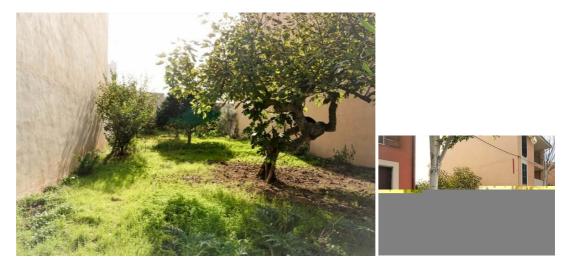

## Land Te koop in Capdepera, Mallorca 94.500€

Building plot in Capdepera, located at the entrance of the village, and therefore very well connected to the ring road and 10 minutes walking from the center. The plot is completely closed, is completely flat and has some fruit trees. The buildability is 2 dwellings plus a local with the following parameters: zone 11.43 1 apartment per 100 m2 Minimum surface area 200 m2 Minimum facade 10 ml. Occupation of 70%. Volume on land 6 m3. Volume under ground 2 m3. Maximum height 9 mts. Basement + p. Low + 2 floors. Typology of building, continuous. You can build houses, restaurant, offices, sports, religious and hotel use.